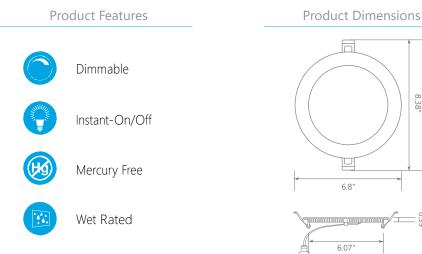

## GT-LED-CDL-6IN-12W-R

Product

Description

LED GT-LED-CDL-6IN-12W-R, recessed downlight, replaces conventional 100 Watt incandescent bulbs delivering more brightness (lumens) for less energy (Watts). Its slim body design allows compatibility with 6" cans, as well as reduction of internal bulb heat providing greater durability and constant fixture performance. Enjoy features such as: instant on, dimming options, shatter resistance, and mercury free.