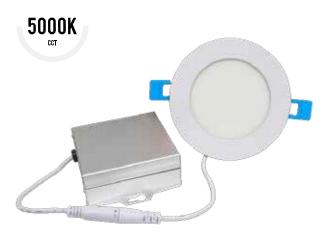

## GT-LED-CDL-6IN-12W-R

Product

Description

LED GT-LED-CDL-6IN-12W-R, recessed downlight, replaces conventional 100 Watt incandescent bulbs delivering more brightness (lumens) for less energy (Watts). Its slim body design allows compatibility with 6" cans, as well as reduction of internal bulb heat providing greater durability and constant fixture performance. Enjoy features such as: instant on, dimming options, shatter resistance, and mercury free.

## **Specifications**

| Input Power | Input Voltage     | Lumen Output | Beam Angle    | Center Beam  | ССТ           |
|-------------|-------------------|--------------|---------------|--------------|---------------|
| 12 W        | 120V/60Hz         | 1050 lm      | 120°          | 387 cd       | 5000 K        |
|             |                   |              |               |              |               |
| CRI         | Luminous Efficacy | Power Factor | Input Current | Base/Cap     | Lamp Lifespan |
| 80          | 87 lm/W           | 0.9          | 0.1 A         | Junction Box | 36,000 Hrs.   |