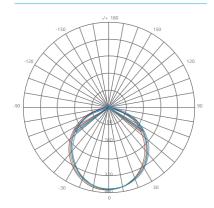

## **Specifications**

| Input Power | Input Voltage     | Lumen Output | Beam Angle    | Center Beam  | ССТ           |
|-------------|-------------------|--------------|---------------|--------------|---------------|
| 12 W        | 120V/60Hz         | 1050 lm      | 120°          | 387 cd       | 5000 K        |
|             |                   |              |               |              |               |
| CRI         | Luminous Efficacy | Power Factor | Input Current | Base/Cap     | Lamp Lifespan |
| 80          | 87 lm/W           | 0.9          | 0.1 A         | Junction Box | 36,000 Hrs.   |

## Product Photometric Data