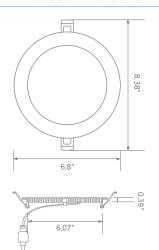

## GT-LED-CDL-6IN-12W-R

Product

Description

LED GT-LED-CDL-6IN-12W-R, recessed downlight, replaces conventional 100 Watt incandescent bulbs delivering more brightness (lumens) for less energy (Watts). Its slim body design allows compatibility with 6" cans, as well as reduction of internal bulb heat providing greater durability and constant fixture performance. Enjoy features such as: instant on, dimming options, shatter resistance, and mercury free.