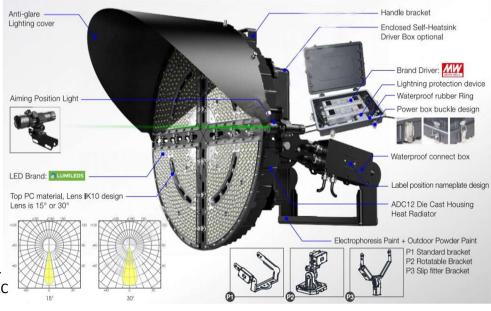

## PRODUCT DESCRIPTION

The Green Team Model B LED Stadium Light is designed for exterior sports lighting. Up to 1200 watts of high efficiency LED flood lights featuring an anti-glare cover and recessed LED lights nearly eliminates glare. Available in a variety of power and mounting options, this stadium light is guaranteed to light up any sporting event. Contact us for recommendations or questions when considering using stadium lighting.

## SPECIFICATIONS/FEATURES

- Installation: Fixed installation. Choose bracket for desired install during purchase.
- Input Voltage: 100-277V AC or 277-480V AC
- Lamp Power: 300 1200W
- Luminous Efficacy: 160 lm/W @ 30° Beam Angle
- Luminous Flux: 48,000-192,000 lm
- Color: 4000/5000K
- Working Lifetime: 50,000 Hours Working Temperature: -10-140°F
- LED Chip Type: LumiLED Luxeon 5050
- IP 66 Rated for Weather-Proof
- 5 Year Warranty
- Certifications: (4) (CE) ROHS (20)

- Anti-Explosion Tempered Glass Cover
- Built in Heat Sink for Maximum Heat Dissipation
- Recessed LEDs and Anti-Glare Shield nearly eliminate glare and reduce surrounding light pollution.

| Model No.         | Size                 | Input Power                | Lumens | Power Consumption | CRI | Weight   | Metal Halide Equivalent |
|-------------------|----------------------|----------------------------|--------|-------------------|-----|----------|-------------------------|
| GT-LED-300W-MDLB  | 19.5" x 25.8" x 7.6" | 100-277 VAC or 277/480 VAC | 48000  | 300W              | 80  | 45.2 lbs | 1000W                   |
| GT-LED-400W-MDLB  | 19.5" x 25.8" x 7.6" | 100-277 VAC or 277/480 VAC | 64000  | 400W              | 80  | 45.2 lbs | 1100W                   |
| GT-LED-500W-MDLB  | 19.5" x 25.8" x 7.6" | 100-277 VAC or 277/480 VAC | 80000  | 500W              | 80  | 45.2 lbs | 1300W                   |
| GT-LED-600W-MDLB  | 19.5" x 25.8" x 7.6" | 100-277 VAC or 277/480 VAC | 96000  | 600W              | 80  | 45.2 lbs | 1500W                   |
| GT-LED-700W-MDLB  | 21.6" x 24" x 8.1"   | 100-277 VAC or 277/480 VAC | 112000 | 700W              | 80  | 72 lbs   | 2000W                   |
| GT-LED-800W-MDLB  | 21.6" x 24" x 8.1"   | 100-277 VAC or 277/480 VAC | 128000 | 800W              | 80  | 72 lbs   | 2200W                   |
| GT-LED-1000W-MDLB | 21.6" x 24" x 8.1"   | 100-277 VAC or 277/480 VAC | 160000 | 1000W             | 80  | 72 lbs   | 3000W                   |
| GT-LED-1200W-MDLB | 21.6" x 24" x 8.1"   | 100-277 VAC or 277/480 VAC | 192000 | 1200W             | 80  | 72 lbs   | 4400W                   |