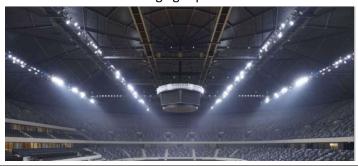

## PRODUCT DESCRIPTION

The Green Team Model B LED Stadium Light is designed for exterior sports lighting. Up to 1200 watts of high efficiency LED flood lights featuring an anti-glare cover and recessed LED lights nearly eliminates glare. Available in a variety of power and mounting options, this stadium light is guaranteed to light up any sporting event. Contact us for recommendations or questions when considering using stadium lighting.