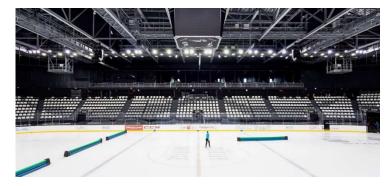

## PRODUCT DESCRIPTION

The Green Team Model B LED Stadium Light is designed for exterior sports lighting. Up to 1200 watts of high efficiency LED flood lights featuring an anti-glare cover and recessed LED lights nearly eliminates glare. Available in a variety of power and mounting options, this stadium light is guaranteed to light up any sporting event. Contact us for recommendations or questions when considering using stadium lighting.

## SPECIFICATIONS/FEATURES

- Installation: Fixed installation. Choose bracket for desired install during purchase.
- Input Voltage: 100-277V AC or 277-480V AC
- Lamp Power: 300 1200W
- Luminous Efficacy: 160 lm/W @ 30° Beam Angle
- Luminous Flux: 48,000-192,000 lm
- Color: 4000/5000K
- Working Lifetime: 50,000 Hours Working Temperature: -10-140°F
- LED Chip Type: LumiLED Luxeon 5050
- IP 66 Rated for Weather-Proof
- 5 Year Warranty
- Certifications: (4) (CE) ROHS (20)