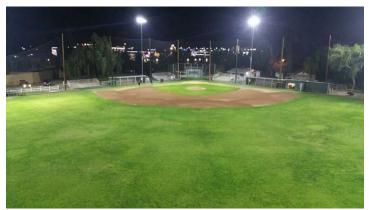

## PRODUCT DESCRIPTION

The Green Team Model B LED Stadium Light is designed for exterior sports lighting. Up to 1200 watts of high efficiency LED flood lights featuring an anti-glare cover and recessed LED lights nearly eliminates glare. Available in a variety of power and mounting options, this stadium light is guaranteed to light up any sporting event. Contact us for recommendations or questions when considering using stadium lighting.

## SPECIFICATIONS/FEATURES

- Installation: Fixed installation. Choose bracket for desired install during purchase.
- Input Voltage: 100-277V AC or 277-480V AC
- Lamp Power: 300 1200W
- Luminous Efficacy: 160 lm/W @ 30° Beam Angle
- Luminous Flux: 48,000-192,000 lm
- Color: 4000/5000K
- Working Lifetime: 50,000 Hours Working Temperature: -10-140°F
- LED Chip Type: LumiLED Luxeon 5050
- IP 66 Rated for Weather-Proof
- 5 Year Warranty
- Certifications: (4) (CE) ROHS (20)